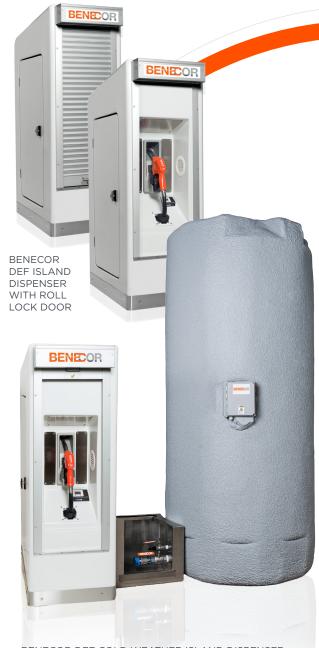

BENECOR DEF COLD WEATHER ISLAND DISPENSER WITH INSULATED BULK TANK & PIPING BRIDGE

FOR MORE INFORMATION CONTACT BENECOR DIRECTLY

• 1-844-BENECOR

MOST ITEMS ARE IN-STOCK & SHIP WITHIN 24 HRS

# BENECOR DEF ISLAND DISPENSERS

BENECOR'S Island Dispensers deliver the ultimate in outdoor bulk DEF dispensing. An original BENECOR design, dispensing DEF for the fleet customer has never been easier. Simply place the unit on an island and pipe in remote bulk fluid to the dispenser. This fiberglass based unit ensures years of trouble-free use. Paired with the durable, high quality products you've come to expect from BENECOR, these Island Dispensers are a smart solution, designed and built to suit your DEF dispensing needs.

#### **FEATURES**

- Fiberglass Manufactured Unit
- Lockable Side Access Door For Security
- Island Pad Bolt Through Bottom Skirt Bracket For Affixing To Concrete Pad Or Sump
- Nozzle Boot Switch Relay To Operate Pump
- Automatic Stainless Steel Nozzle With Breakaway Swivel
- 25' Hose Reel & 25' Hose
- Insulated Roll Lock Door Standard On Cold Weather Dispensers & Optional On Warm Weather

# COMBINE DEF ISLAND DISPENSER WITH OTHER BENECOR PRODUCTS FOR YOUR UNIQUE DEF DISPENSING NEEDS.

- BENECOR DEF Cold Weather Island Dispenser With Insulated Bulk Tank & Piping Bridge (Shown Lower Left):
  - Thermostatically Controlled Heater
  - Heated & Insulated Bulk Tanks At BENECOR We Do Our Own In-House Foaming To Ensure The Best Quality & Most Uniform Application. Because DEF Freezes At 12°F (-11°C), Insulating & Heating Allows For The Most Economical & Largest Storing Capacity For Bulk DEF.
  - DEF Bulk Tank With Double Layer Of Weather Resistant Mastic Paint Coating
- Insulated Pipe Bridge
- BENECOR Offers Engineering Drawings With All Systems Including — Tank Layout, Fitting Packages, Dispensing Systems, Site Layout Drawings Based On Your Specific Application